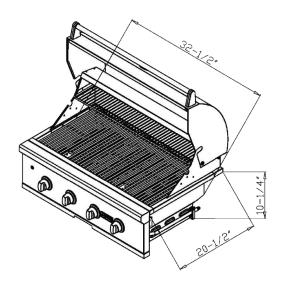

#### **Dimensions:**

- Cutout: (H) 10 1/4" X (W) 32 1/2 X (D) 20 1/2"
- Overall: (H) 23" X (W) 35 1/2" X (D) 25 1/2"

| Cutout Dimensions for Island |         |                     |         |  |  |  |  |
|------------------------------|---------|---------------------|---------|--|--|--|--|
| Model No.                    | Height  | Width               | Depth   |  |  |  |  |
| C2C36                        | 10 1/4" | 32 1/2"             | 20 1/2" |  |  |  |  |
| CJAKTCS36                    | 11"     | 35 <sup>3</sup> /4" | 22 1/8" |  |  |  |  |