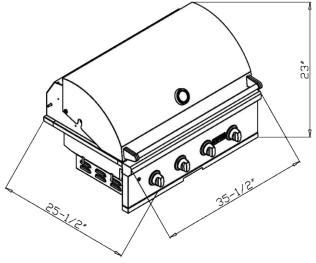

#### **Dimensions:**

- Cutout: (H) 10 1/4" X (W) 32 1/2 X (D) 20 1/2"
- Overall: (H) 23" X (W) 35 1/2" X (D) 25 1/2"

### **DIMENSIONAL RENDERINGS**

| Overall Product Dimensions |        |                     |         |  |  |  |  |
|----------------------------|--------|---------------------|---------|--|--|--|--|
| Model No.                  | Height | Width               | Depth   |  |  |  |  |
| C2C36                      | 23"    | 35 <sup>1</sup> /2" | 25 1/2" |  |  |  |  |
| CJAKTCS36                  | 11"    | 37 <sup>5</sup> /8" | 23"     |  |  |  |  |