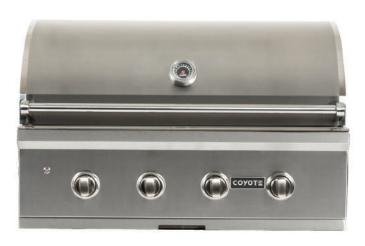

# 36" GAS GRILL

## **C-SERIES**

### Model No. C2C36

#### Features:

- Four high performance Coyote Infinity Burners<sup>™</sup>
- 875 sq. in. cooking area
- Up to 80,000 BTU
- Complete 304 stainless steel construction
- Interior grill lighting
- · Integrated wind guard