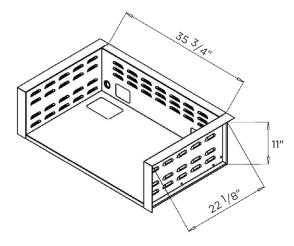

### **DIMENSIONAL RENDERINGS**

| Overall Product Dimensions |        |                     |         |  |  |  |  |
|----------------------------|--------|---------------------|---------|--|--|--|--|
| Model No.                  | Height | Width               | Depth   |  |  |  |  |
| C2C36                      | 23"    | 35 <sup>1</sup> /2" | 25 1/2" |  |  |  |  |
| CJAKTCS36                  | 11"    | 37 <sup>5</sup> /8" | 23"     |  |  |  |  |

| Cutout Dimensions for Island |         |                     |         |  |  |  |  |
|------------------------------|---------|---------------------|---------|--|--|--|--|
| Model No.                    | Height  | Width               | Depth   |  |  |  |  |
| C2C36                        | 10 1/4" | 32 1/2"             | 20 1/2" |  |  |  |  |
| CJAKTCS36                    | 11"     | 35 <sup>3</sup> /4" | 22 1/8" |  |  |  |  |

✓ When using a Coyote insulated jacket, you will want to build your island to the jackets Cutout and Overall Dimensions listed above. Once the jacket is installed, the grill will rest on/inside the insulated jacket.