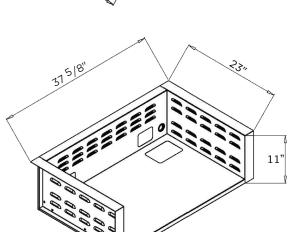

### **DIMENSIONAL RENDERINGS**

| Overall Product Dimensions |        |                     |         |  |  |  |  |
|----------------------------|--------|---------------------|---------|--|--|--|--|
| Model No.                  | Height | Width               | Depth   |  |  |  |  |
| C2C36                      | 23"    | 35 <sup>1</sup> /2" | 25 1/2" |  |  |  |  |
| CJAKTCS36                  | 11"    | 37 <sup>5</sup> /8" | 23"     |  |  |  |  |

✓ When using a Coyote insulated jacket, you will want to build your island to the jackets Cutout and Overall Dimensions listed above. Once the jacket is installed, the grill will rest on/inside the insulated jacket.