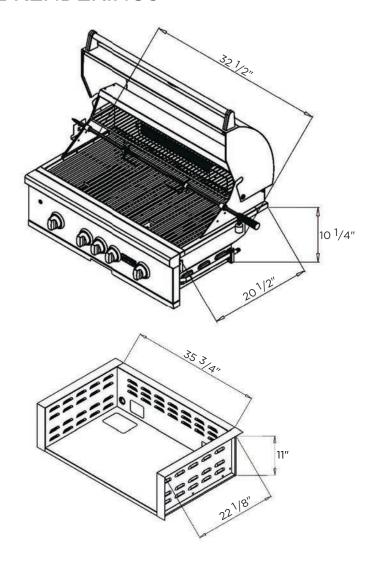

#### **Dimensions:**

- Cutout: (H) 10 1/4" X (W) 32 1/2 X (D) 20 1/2"
- Overall: (H) 23" X (W) 35 1/2" X (D) 25 1/2"

### **DIMENSIONAL RENDERINGS**

| Cutout Dimensions for Island |                     |                     |         |  |  |  |  |
|------------------------------|---------------------|---------------------|---------|--|--|--|--|
| Model No.                    | Height              | Width               | Depth   |  |  |  |  |
| C2SL36                       | 10 <sup>1</sup> /4" | 32 <sup>1</sup> /2" | 20 1/2" |  |  |  |  |
| CJAKTCS36                    | 11"                 | 35 <sup>3</sup> /4" | 22 1/8" |  |  |  |  |