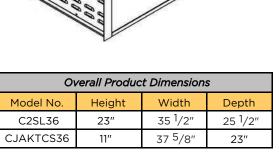

### **DIMENSIONAL RENDERINGS**

| Cutout Dimensions for Island |                     |                     |         |  |  |  |  |
|------------------------------|---------------------|---------------------|---------|--|--|--|--|
| Model No.                    | Height              | Width               | Depth   |  |  |  |  |
| C2SL36                       | 10 <sup>1</sup> /4" | 32 <sup>1</sup> /2" | 20 1/2" |  |  |  |  |
| CJAKTCS36                    | 11"                 | 35 <sup>3</sup> /4" | 22 1/8" |  |  |  |  |