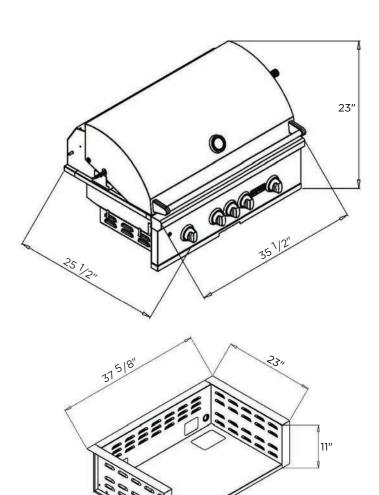

#### **Dimensions:**

- Cutout: (H) 10 1/4" X (W) 32 1/2 X (D) 20 1/2"
- Overall: (H) 23" X (W) 35 1/2" X (D) 25 1/2"

### **DIMENSIONAL RENDERINGS**

| Cutout Dimensions for Island |                     |                     |         |  |  |  |  |
|------------------------------|---------------------|---------------------|---------|--|--|--|--|
| Model No.                    | Height              | Width               | Depth   |  |  |  |  |
| C2SL36                       | 10 <sup>1</sup> /4" | 32 <sup>1</sup> /2" | 20 1/2" |  |  |  |  |
| CJAKTCS36                    | 11"                 | 35 <sup>3</sup> /4" | 22 1/8" |  |  |  |  |